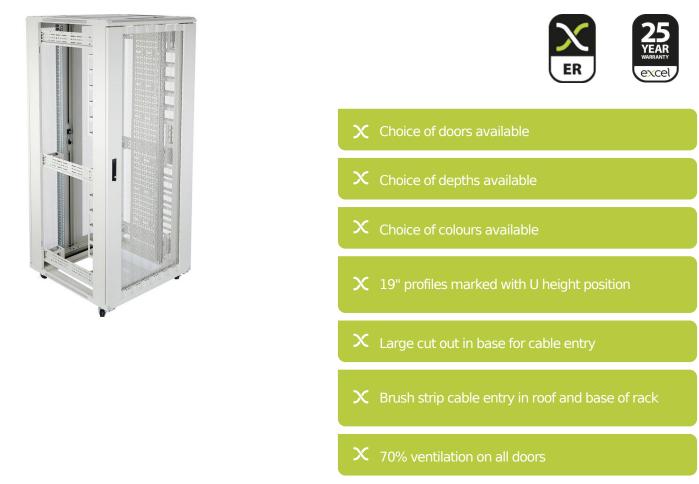

### **Product Overview**

Environ ER800 Equipment Racks are a versatile range of 800mm wide racks with features suitable for a wide range of applications within the data, security, audio visual and telecommunications markets.

### **Product Specifications**

| Feature                   | Values         |
|---------------------------|----------------|
| Mounting Profile          | Front and rear |
| Type of profile rail      | L-shaped       |
| Number of doors           | 2              |
| Type of ventilation       | Passive        |
| Width                     | 800 mm         |
| Height                    | 2207 mm        |
| Depth                     | 800 mm         |
| Modular spacing           | 19 inch        |
| Number of rack units (RU) | 47             |
| Max. load capacity        | 800 kg         |

# Item Code: 542-4788-WDNF-GW-FP

| With roof plate                | yes            |
|--------------------------------|----------------|
| With earthing                  | yes            |
| With front door                | yes            |
| Front door material            | Steel          |
| Front door locking system      | One point      |
| With rear door                 | yes            |
| Rear door material             | Steel          |
| Rear door locking system       | Two-point      |
| Side panels included           | no             |
| With vertical cable management | yes            |
| Material                       | Steel          |
| Type of surface                | Powder coated  |
| Colour                         | Grey           |
| RAL-number                     | 9004           |
| Flat-packed                    | yes            |
| IP-rating                      | N/A            |
| Application                    | Equipment Rack |