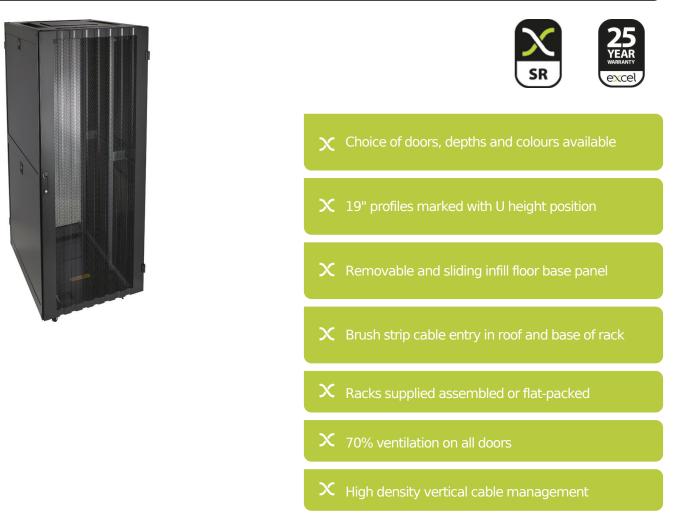

### **Product Overview**

Environ SR800 Server Racks are a versatile range of 800 mm wide racks with features suitable for a wide range of high density server and equipment applications within the data, security, audio visual and telecommunications markets.

### **Product Specifications**

| Feature              | Values         |
|----------------------|----------------|
| Mounting Profile     | Front and rear |
| Type of profile rail | L-shaped       |
| Number of doors      | 2              |
| Type of ventilation  | Passive        |
| Width                | 800 mm         |
| Height               | 1422 mm        |
| Depth                | 1000 mm        |
| Modular spacing      | 19 inch        |

## Item Code: 544-29810-WDBR-BK-FP

| Number of rack units (RU)      | 29            |
|--------------------------------|---------------|
| Max. load capacity             | 1500 kg       |
| With roof plate                | yes           |
| With earthing                  | yes           |
| With front door                | yes           |
| Front door material            | Steel         |
| Front door locking system      | Two-point     |
| With rear door                 | yes           |
| Rear door material             | Steel         |
| Rear door locking system       | Three-point   |
| Side panels included           | yes           |
| With vertical cable management | yes           |
| Material                       | Steel         |
| Type of surface                | Powder coated |
| Colour                         | Black         |
| RAL-number                     | 9004          |
| Flat-packed                    | yes           |
| IP-rating                      | IP20          |
| Application                    | Server Rack   |