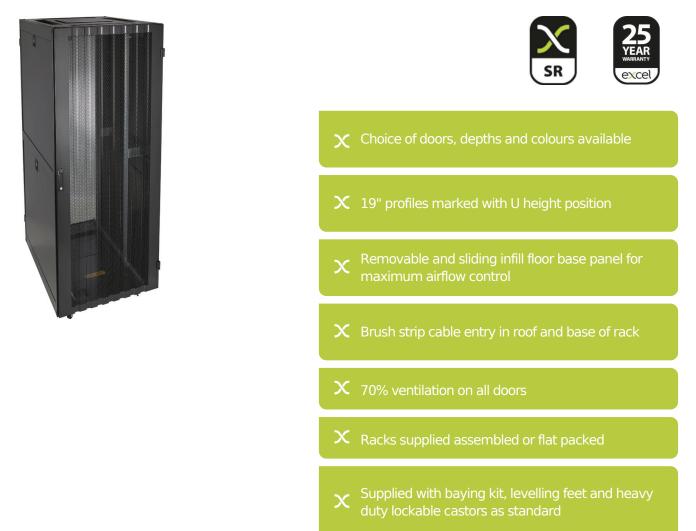

#### **Product Overview**

Environ SR800 Server Racks are a versatile range of 800 mm wide racks with features suitable for a wide range of high density server and equipment applications within the data, security, audio visual and telecommunications markets.

#### **Product Specifications**

| Feature              | Values         |
|----------------------|----------------|
| Mounting Profile     | Front and rear |
| Type of profile rail | L-shaped       |
| Number of doors      | 2              |
| Type of ventilation  | Passive        |
| Width                | 800 mm         |
| Height               | 1422 mm        |
| Depth                | 1000 mm        |
| Modular spacing      | 19 inch        |

## Item Code: 544-29810-WWBR-BK-FP

| Number of rack units (RU)      | 29            |
|--------------------------------|---------------|
| Max. load capacity             | 1500 kg       |
| With roof plate                | yes           |
| With earthing                  | yes           |
| With front door                | yes           |
| Front door material            | Steel         |
| Front door locking system      | Two-point     |
| With rear door                 | yes           |
| Rear door material             | Steel         |
| Rear door locking system       | Two-point     |
| Side panels included           | yes           |
| With vertical cable management | yes           |
| Material                       | Steel         |
| Type of surface                | Powder coated |
| Colour                         | Black         |
| RAL-number                     | 9004          |
| Flat-packed                    | yes           |
| IP-rating                      | IP20          |
| Application                    | Server Rack   |