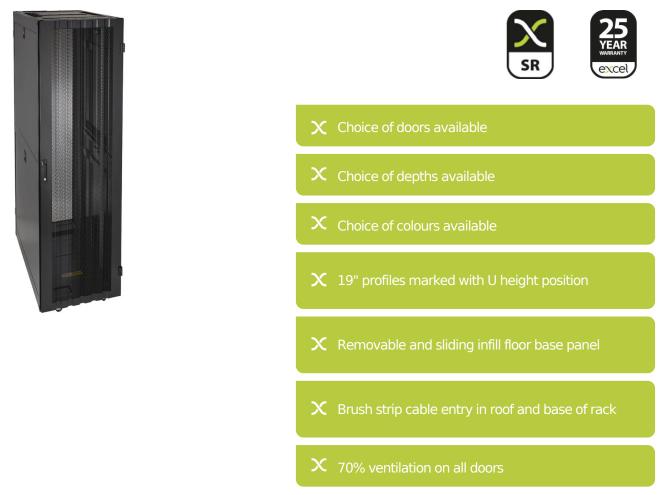

### **Product Overview**

Environ SR600 Server Racks are a versatile range of 600mm wide racks with features suitable for a wide range of high density server and equipment applications within the data, security, audio visual and telecommunications markets.

### **Product Specifications**

| Feature                   | Values         |
|---------------------------|----------------|
| Mounting Profile          | Front and rear |
| Type of profile rail      | L-shaped       |
| Number of doors           | 2              |
| Type of ventilation       | Passive        |
| Width                     | 600 mm         |
| Height                    | 2000 mm        |
| Depth                     | 1000 mm        |
| Modular spacing           | 19 inch        |
| Number of rack units (RU) | 42             |

# Environ SR600 42U Rack 600x1000mm D/Vented (F) D/Vented (R) B/Panels No/Mgmt Black

Item Code: 544-42610-DDBN-BK

| Max. load capacity             | 1500 kg       |
|--------------------------------|---------------|
| With roof plate                | yes           |
| With earthing                  | yes           |
| With front door                | yes           |
| Front door material            | Steel         |
| Front door locking system      | Three-point   |
| With rear door                 | yes           |
| Rear door material             | Steel         |
| Rear door locking system       | Three-point   |
| Side panels included           | yes           |
| With vertical cable management | no            |
| Material                       | Steel         |
| Type of surface                | Powder coated |
| Colour                         | Black         |
| RAL-number                     | 9004          |
| Flat-packed                    | no            |
| IP-rating                      | IP20          |
| Application                    | Server Rack   |
|                                |               |