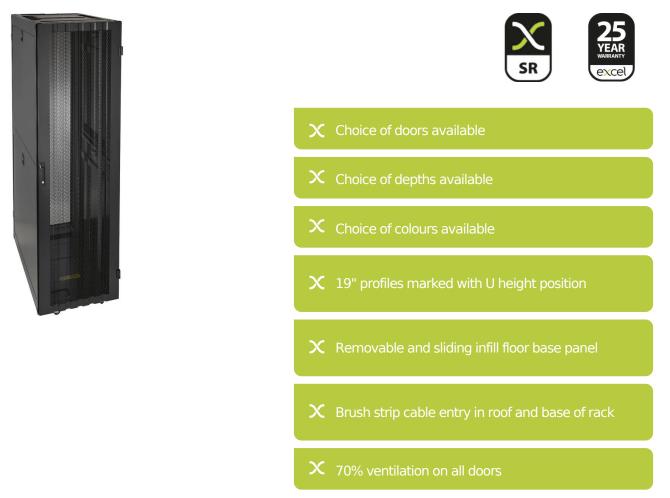

#### **Product Overview**

Environ SR600 Server Racks are a versatile range of 600mm wide racks with features suitable for a wide range of high density server and equipment applications within the data, security, audio visual and telecommunications markets.

### **Product Specifications**

| Feature                   | Values         |
|---------------------------|----------------|
| Mounting Profile          | Front and rear |
| Type of profile rail      | L-shaped       |
| Number of doors           | 2              |
| Type of ventilation       | Passive        |
| Width                     | 600 mm         |
| Height                    | 2000 mm        |
| Depth                     | 1000 mm        |
| Modular spacing           | 19 inch        |
| Number of rack units (RU) | 42             |