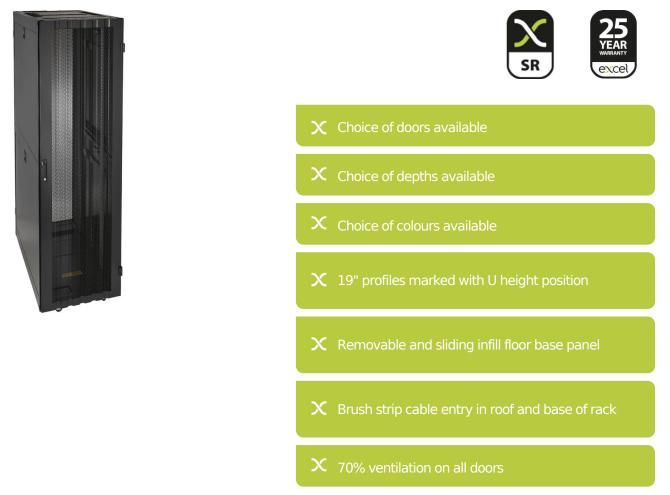

### **Product Overview**

Environ SR600 Server Racks are a versatile range of 600mm wide racks with features suitable for a wide range of high density server and equipment applications within the data, security, audio visual and telecommunications markets.

### **Product Specifications**

| Feature                   | Values         |
|---------------------------|----------------|
| Mounting Profile          | Front and rear |
| Type of profile rail      | L-shaped       |
| Number of doors           | 2              |
| Type of ventilation       | Passive        |
| Width                     | 600 mm         |
| Height                    | 2000 mm        |
| Depth                     | 1200 mm        |
| Modular spacing           | 19 inch        |
| Number of rack units (RU) | 42             |

# Environ SR600 42U Rack 600x1200mm D/Vented (F) D/Vented (R) B/Panels No/Mgmt Black

Item Code: 544-42612-DDBN-BK

| Max. load capacity             | 1500 kg       |
|--------------------------------|---------------|
| With roof plate                | yes           |
| With earthing                  | yes           |
| With front door                | yes           |
| Front door material            | Steel         |
| Front door locking system      | Three-point   |
| With rear door                 | yes           |
| Rear door material             | Steel         |
| Rear door locking system       | Three-point   |
| Side panels included           | yes           |
| With vertical cable management | no            |
| Material                       | Steel         |
| Type of surface                | Powder coated |
| Colour                         | Black         |
| RAL-number                     | 9004          |
| Flat-packed                    | no            |
| IP-rating                      | IP20          |
| Application                    | Server Rack   |
|                                |               |