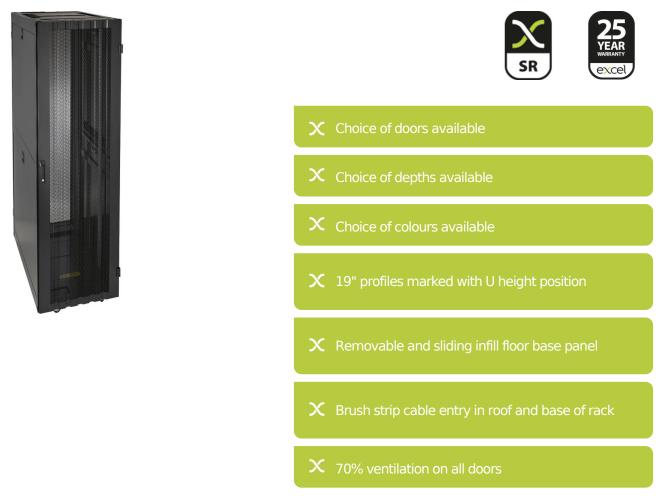

### **Product Overview**

Environ SR600 Server Racks are a versatile range of 600mm wide racks with features suitable for a wide range of high density server and equipment applications within the data, security, audio visual and telecommunications markets.

### **Product Specifications**

| Feature                   | Values         |
|---------------------------|----------------|
| Mounting Profile          | Front and rear |
| Type of profile rail      | L-shaped       |
| Number of doors           | 1              |
| Type of ventilation       | Passive        |
| Width                     | 600 mm         |
| Height                    | 2000 mm        |
| Depth                     | 1200 mm        |
| Modular spacing           | 19 inch        |
| Number of rack units (RU) | 42             |

# Environ ER600 42U Rack 600x1200mm W/Vented (F) No Door (R) B/Panels No/Mgmt Black

Item Code: 544-42612-WNBN-BK

| Max. load capacity             | 1500 kg       |
|--------------------------------|---------------|
| With roof plate                | yes           |
| With earthing                  | yes           |
| With front door                | yes           |
| Front door material            | Steel         |
| Front door locking system      | Two-point     |
| With rear door                 | no            |
| Rear door locking system       | None          |
| Side panels included           | yes           |
| With vertical cable management | no            |
| Material                       | Steel         |
| Type of surface                | Powder coated |
| Colour                         | Black         |
| RAL-number                     | 9004          |
| Flat-packed                    | no            |
| IP-rating                      | IP20          |
| Application                    | Server Rack   |
|                                |               |