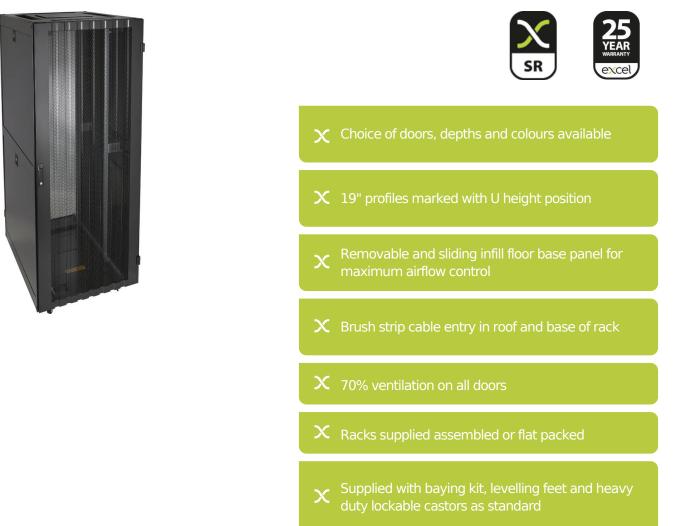

### **Product Overview**

Environ SR800 Server Racks are a versatile range of 800 mm wide racks with features suitable for a wide range of high density server and equipment applications within the data, security, audio visual and telecommunications markets.

### **Product Specifications**

| Feature              | Values         |
|----------------------|----------------|
| Mounting Profile     | Front and rear |
| Type of profile rail | L-shaped       |
| Number of doors      | 2              |
| Type of ventilation  | Passive        |
| Width                | 800 mm         |
| Height               | 2000 mm        |
| Depth                | 1000 mm        |
| Modular spacing      | 19 inch        |

# Environ SR800 42U Rack 800x1000 mm D/Vented (F) D/Vented (R) B/Panels F/Mgmt Black

Item Code: 544-42810-DDBF-BK

| Number of rack units (RU)      | 42            |
|--------------------------------|---------------|
| Max. load capacity             | 1500 kg       |
| With roof plate                | yes           |
| With earthing                  | yes           |
| With front door                | yes           |
| Front door material            | Steel         |
| Front door locking system      | Three-point   |
| With rear door                 | yes           |
| Rear door material             | Steel         |
| Rear door locking system       | Three-point   |
| Side panels included           | yes           |
| With vertical cable management | yes           |
| Material                       | Steel         |
| Type of surface                | Powder coated |
| Colour                         | Black         |
| RAL-number                     | 9004          |
| Flat-packed                    | no            |
| IP-rating                      | IP20          |
| Application                    | Server Rack   |