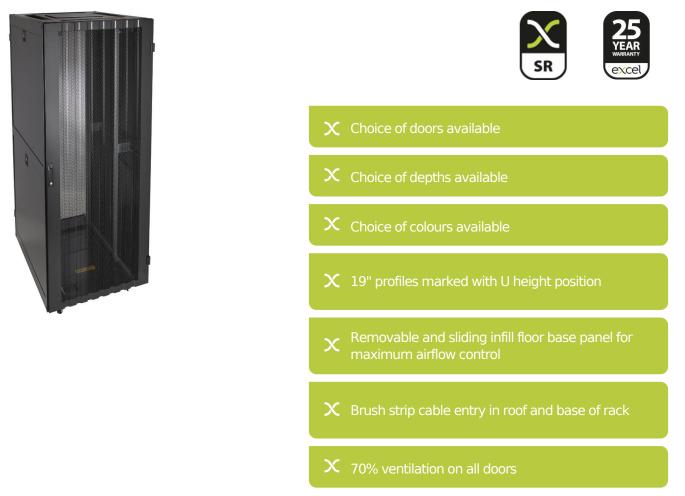

### **Product Overview**

Environ SR800 Server Racks are a versatile range of 600mm wide racks with features suitable for a wide range of high density server and equipment applications within the data, security, audio visual and telecommunications markets.

### **Product Specifications**

| Feature                   | Values         |
|---------------------------|----------------|
| Mounting Profile          | Front and rear |
| Type of profile rail      | L-shaped       |
| Number of doors           | 2              |
| Type of ventilation       | Passive        |
| Width                     | 800 mm         |
| Height                    | 2000 mm        |
| Depth                     | 1000 mm        |
| Modular spacing           | 19 inch        |
| Number of rack units (RU) | 42             |

## Environ SR800 42U Rack 800x1000mm D/Vented (F) D/Vented (R) B/Panels F/Mgmt Black - F/Pack

Item Code: 544-42810-DDBF-BK-FP

| Max. load capacity             | 1500 kg       |
|--------------------------------|---------------|
| With roof plate                | yes           |
| With earthing                  | yes           |
| With front door                | yes           |
| Front door material            | Steel         |
| Front door locking system      | Three-point   |
| With rear door                 | yes           |
| Rear door material             | Steel         |
| Rear door locking system       | Three-point   |
| Side panels included           | yes           |
| With vertical cable management | yes           |
| Material                       | Steel         |
| Type of surface                | Powder coated |
| Colour                         | Black         |
| RAL-number                     | 9004          |
| Flat-packed                    | yes           |
|                                |               |
| IP-rating                      | IP20          |