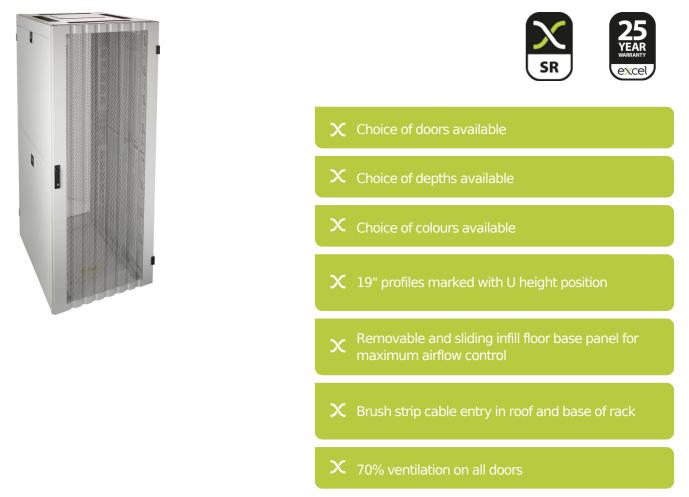

### **Product Overview**

Environ SR800 Server Racks are a versatile range of 600mm wide racks with features suitable for a wide range of high density server and equipment applications within the data, security, audio visual and telecommunications markets.

### **Product Specifications**

| Feature                   | Values         |
|---------------------------|----------------|
| Mounting Profile          | Front and rear |
| Type of profile rail      | L-shaped       |
| Number of doors           | 2              |
| Type of ventilation       | Passive        |
| Width                     | 800 mm         |
| Height                    | 2000 mm        |
| Depth                     | 1000 mm        |
| Modular spacing           | 19 inch        |
| Number of rack units (RU) | 42             |

## Environ SR800 42U Rack 800x1000mm D/Vented (F) D/Vented (R) B/Panels R/Mgmt Grey White

Item Code: 544-42810-DDBR-GW

| Max. load capacity             | 1500 kg       |
|--------------------------------|---------------|
| With roof plate                | yes           |
| With earthing                  | yes           |
| With front door                | yes           |
| Front door material            | Steel         |
| Front door locking system      | Three-point   |
| With rear door                 | yes           |
| Rear door material             | Steel         |
| Rear door locking system       | Three-point   |
| Side panels included           | yes           |
| With vertical cable management | yes           |
| Material                       | Steel         |
| Type of surface                | Powder coated |
| RAL-number                     | 9004          |
| Flat-packed                    | no            |
| IP-rating                      | IP20          |
| Application                    | Server Rack   |
|                                |               |