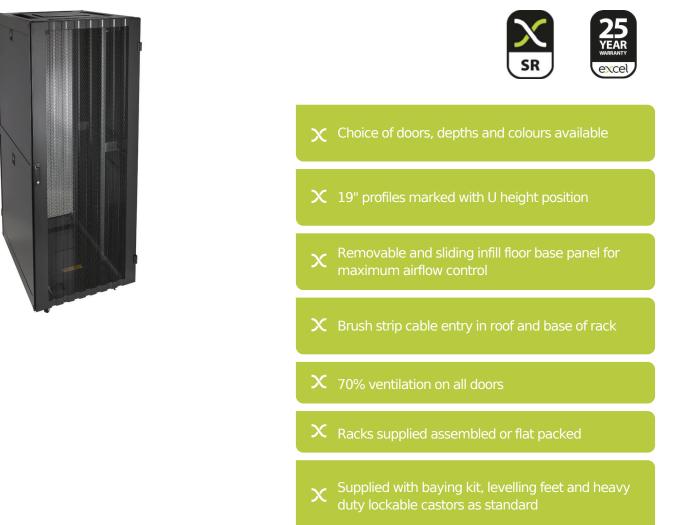

### **Product Overview**

Environ SR800 Server Racks are a versatile range of 800 mm wide racks with features suitable for a wide range of high density server and equipment applications within the data, security, audio visual and telecommunications markets.

### **Product Specifications**

| Feature              | Values         |
|----------------------|----------------|
| Mounting Profile     | Front and rear |
| Type of profile rail | L-shaped       |
| Number of doors      | 2              |
| Type of ventilation  | Passive        |
| Width                | 800 mm         |
| Height               | 2000 mm        |
| Depth                | 1000 mm        |
| Modular spacing      | 19 inch        |

# Environ SR800 42U Rack 800x1000 mm W/Vented (F) D/Vented (R) B/Panels F/Mgmt Black

Item Code: 544-42810-WDBF-BK

| Number of rack units (RU)      | 42            |
|--------------------------------|---------------|
| Max. load capacity             | 1500 kg       |
| With roof plate                | yes           |
| With earthing                  | yes           |
| With front door                | yes           |
| Front door material            | Steel         |
| Front door locking system      | Two-point     |
| With rear door                 | yes           |
| Rear door material             | Steel         |
| Rear door locking system       | Three-point   |
| Side panels included           | yes           |
| With vertical cable management | yes           |
| Material                       | Steel         |
| Type of surface                | Powder coated |
| Colour                         | Black         |
| RAL-number                     | 9004          |
| Flat-packed                    | no            |
| IP-rating                      | IP20          |
| Application                    | Server Rack   |