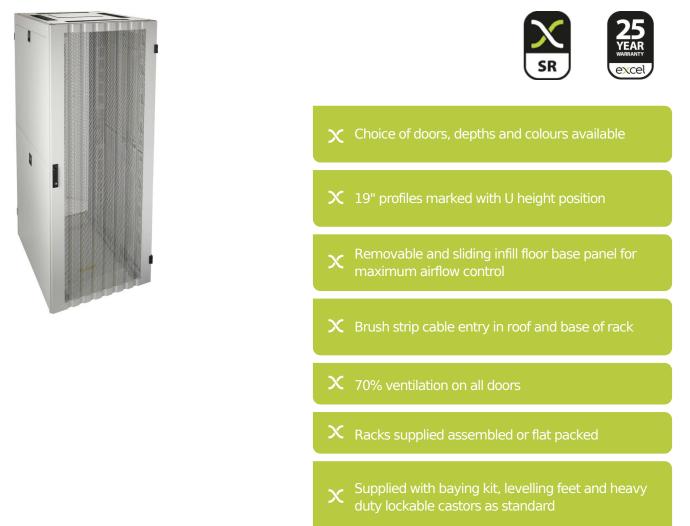

### **Product Overview**

Environ SR800 Server Racks are a versatile range of 800 mm wide racks with features suitable for a wide range of high density server and equipment applications within the data, security, audio visual and telecommunications markets.

### **Product Specifications**

| Feature              | Values         |
|----------------------|----------------|
| Mounting Profile     | Front and rear |
| Type of profile rail | L-shaped       |
| Number of doors      | 2              |
| Type of ventilation  | Passive        |
| Width                | 800 mm         |
| Height               | 2000 mm        |
| Depth                | 1000 mm        |
| Modular spacing      | 19 inch        |

## Environ SR800 42U Rack 800x1000mm W/Vented (F) W/Vented (R) B/Panels R/Mgmt Grey White

Item Code: 544-42810-WWBR-GW

| Number of rack units (RU)      | 42            |
|--------------------------------|---------------|
| Max. load capacity             | 1500 kg       |
| With roof plate                | yes           |
| With earthing                  | yes           |
| With front door                | yes           |
| Front door material            | Steel         |
| Front door locking system      | Two-point     |
| With rear door                 | yes           |
| Rear door material             | Steel         |
| Rear door locking system       | Two-point     |
| Side panels included           | yes           |
| With vertical cable management | yes           |
| Material                       | Steel         |
| Type of surface                | Powder coated |
| RAL-number                     | 9002          |
| Flat-packed                    | no            |
| IP-rating                      | IP20          |
| Application                    | Server Rack   |
|                                |               |