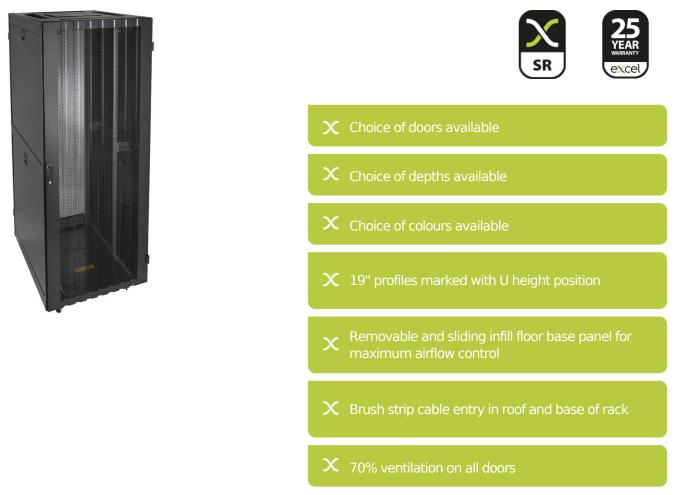

### **Product Overview**

Environ SR800 Server Racks are a versatile range of 600mm wide racks with features suitable for a wide range of high density server and equipment applications within the data, security, audio visual and telecommunications markets.

### **Product Specifications**

| Feature                   | Values         |
|---------------------------|----------------|
| Mounting Profile          | Front and rear |
| Type of profile rail      | L-shaped       |
| Number of doors           | 2              |
| Type of ventilation       | Passive        |
| Width                     | 800 mm         |
| Height                    | 2000 mm        |
| Depth                     | 1200 mm        |
| Modular spacing           | 19 inch        |
| Number of rack units (RU) | 42             |

# Environ SR800 42U Rack 800x1200mm D/Vented (F) D/Vented (R) B/Panels F/Mgmt Black

Item Code: 544-42812-DDBF-BK

| Max. load capacity             | 1500 kg       |
|--------------------------------|---------------|
| With roof plate                | yes           |
| With earthing                  | yes           |
| With front door                | yes           |
| Front door material            | Steel         |
| Front door locking system      | Three-point   |
| With rear door                 | yes           |
| Rear door material             | Steel         |
| Rear door locking system       | Three-point   |
| Side panels included           | yes           |
| With vertical cable management | yes           |
| Material                       | Steel         |
| Type of surface                | Powder coated |
| Colour                         | Black         |
| RAL-number                     | 9002          |
| Flat-packed                    | no            |
| IP-rating                      | IP20          |
|                                |               |