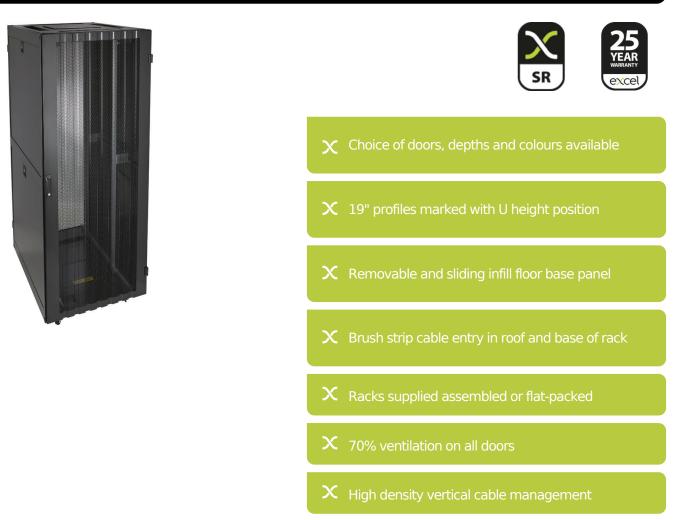

## **Product Overview**

Environ SR800 Server Racks are a versatile range of 800 mm wide racks with features suitable for a wide range of high density server and equipment applications within the data, security, audio visual and telecommunications markets.

## **Product Specifications**

| Feature              | Values         |
|----------------------|----------------|
| Mounting Profile     | Front and rear |
| Type of profile rail | L-shaped       |
| Number of doors      | 2              |
| Type of ventilation  | Passive        |
| Width                | 800 mm         |
| Height               | 2000 mm        |
| Depth                | 1200 mm        |
| Modular spacing      | 19 inch        |

## Item Code: 544-42812-WDBR-BK-FP

| Number of rack units (RU)      | 42            |
|--------------------------------|---------------|
| Max. load capacity             | 1500 kg       |
| With roof plate                | yes           |
| With earthing                  | yes           |
| With front door                | yes           |
| Front door material            | Steel         |
| Front door locking system      | Two-point     |
| With rear door                 | yes           |
| Rear door material             | Steel         |
| Rear door locking system       | Three-point   |
| Side panels included           | yes           |
| With vertical cable management | yes           |
| Material                       | Steel         |
| Type of surface                | Powder coated |
| Colour                         | Black         |
| RAL-number                     | 9004          |
| Flat-packed                    | yes           |
| IP-rating                      | IP20          |
| Application                    | Server Rack   |