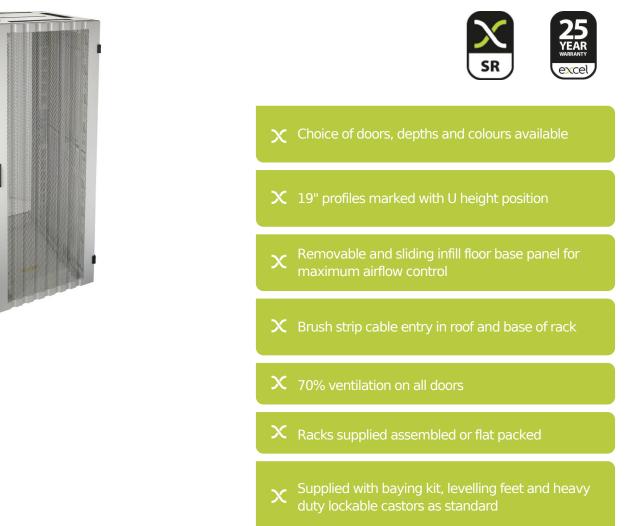

## **Product Overview**

Environ SR800 Server Racks are a versatile range of 800 mm wide racks with features suitable for a wide range of high density server and equipment applications within the data, security, audio visual and telecommunications markets.

## **Product Specifications**

| Feature              | Values         |
|----------------------|----------------|
| Mounting Profile     | Front and rear |
| Type of profile rail | L-shaped       |
| Number of doors      | 2              |
| Type of ventilation  | Passive        |
| Width                | 800 mm         |
| Height               | 2223 mm        |
| Depth                | 1000 mm        |
| Modular spacing      | 19 inch        |

Item Code: 544-47810-WDBR-GW-FP

| Number of rack units (RU)      | 47            |
|--------------------------------|---------------|
| Max. load capacity             | 1500 kg       |
| With roof plate                | yes           |
| With earthing                  | yes           |
| With front door                | yes           |
| Front door material            | Steel         |
| Front door locking system      | Two-point     |
| With rear door                 | yes           |
| Rear door material             | Steel         |
| Rear door locking system       | Three-point   |
| Side panels included           | yes           |
| With vertical cable management | yes           |
| Material                       | Steel         |
| Type of surface                | Powder coated |
| RAL-number                     | 9002          |
| Flat-packed                    | yes           |
| IP-rating                      | IP20          |
|                                |               |