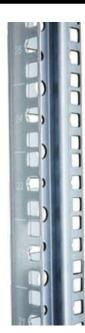

### **Product Overview**

Excel split profiles allow for maximum usage of a rack when networking equipment needs to be deployed within an Environ rack at differing depths.

#### **Product Specifications**

| Feature                   | Values         |
|---------------------------|----------------|
| Number of rack units (RU) | 47             |
| Model                     | 19 inch        |
| Material                  | Steel          |
| Type of surface           | Zinc plated    |
| Mounting method           | Screw mounting |