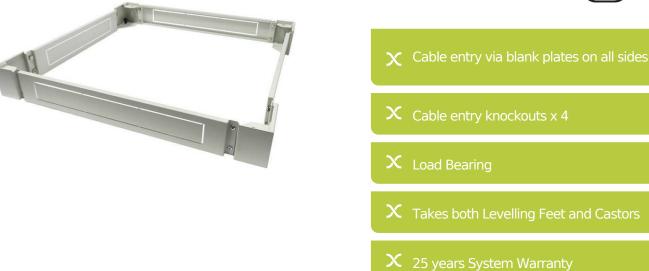

## **Product Overview**

Available as an option to suit all sizes of Excel Environ Racks, the plinth increases the overall height by approximately 100mm and allows for easy cable access into the base.

The plinth is manufactured with removable sides to further aid access for cabling and levelling purposes.

## **Product Specifications**

| Feature                  | Values            |
|--------------------------|-------------------|
| Model                    | Complete base kit |
| Material                 | Steel             |
| Colour                   | Grey              |
| Suitable for cable patch | yes               |
| Width                    | 800 mm            |
| Height                   | 100 mm            |
| Depth                    | 1000 mm           |