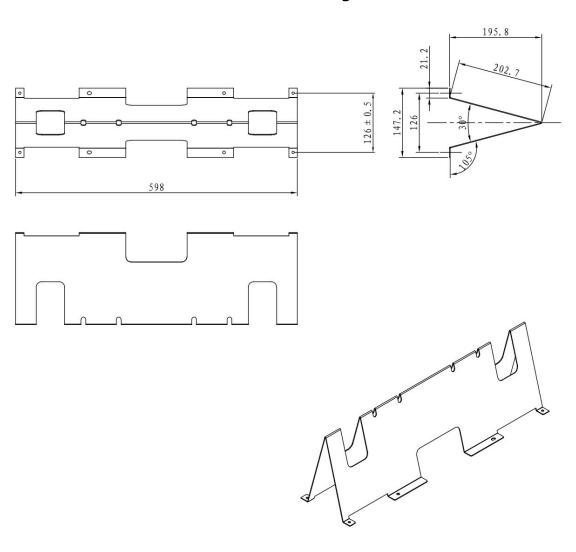

e in 600 and 800 width |

X Only suitable for Environ DCR Rack

X Install in pre-drilled positions

#### **Product Overview**

These new roof raceway trunking channels are created by installing a pair of these V shaped brackets onto the DCR Rack roof. There are pre-drilled holes in the centre of the roof running front to back, the outer side holes are installed using the self tapping screws supplied. They can be set in any position and pitch to create the raceway required.

## **Product Specifications**

| Feature    | Values  |
|------------|---------|
| Model      | Bracket |
| Width      | 600 mm  |
| Material   | Metal   |
| Colour     | Black   |
| RAL-number | 9005    |

# Environ DCR600 Roof Raceway 600 mm Cable Management Pair Black

Item Code: 546-762-BK



# **Product drawing**



### **Standards**

| Applicable standard                        | Detail                                                                                                                                                                          |
|--------------------------------------------|---------------------------------------------------------------------------------------------------------------------------------------------------------------------------------|
| RoHS-II/-III (2011/65/EU & 2015/863): 2023 | Our products, demonstrate full adherence to the regulatory stipulations of the EU Directive 2011/65/EU (RoHS-II) and its corresponding delegated directive 2015/863 (RoHS-III). |
| WFD: 2023                                  | Compliant to Waste Framework Directive