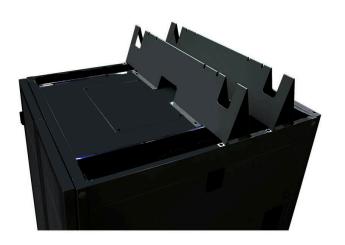

#### **Product Overview**

These new roof raceway trunking channels are created by installing a pair of these V shaped brackets onto the DCR Rack roof. There are pre-drilled holes in the centre of the roof running front to back, the outer side holes are installed using the self tapping screws supplied. They can be set in any position and pitch to create the raceway required.