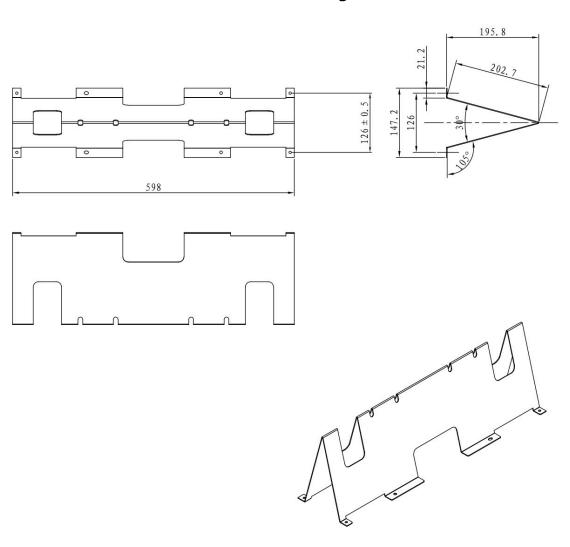

in 600 and 800 width
- X Only suitable for Environ DCR Rack
- X Install in pre-drilled positions

#### **Product Overview**

These new roof raceway trunking channels are created by installing a pair of these V shaped brackets onto the DCR Rack roof. There are pre-drilled holes in the centre of the roof running front to back, the outer side holes are installed using the self tapping screws supplied. They can be set in any position and pitch to create the raceway required.

### **Product Specifications**

| Feature    | Values  |
|------------|---------|
| Model      | Bracket |
| Width      | 600 mm  |
| Material   | Metal   |
| Colour     | Grey    |
| RAL-number | 9002    |

# Environ DCR600 Roof Raceway 600 mm Cable Management Pair Grey

Item Code: 546-762-GY



## **Product drawing**



### **Standards**

| Applicable standard                        | Detail                                                                                                                                                                          |
|--------------------------------------------|---------------------------------------------------------------------------------------------------------------------------------------------------------------------------------|
| RoHS-II/-III (2011/65/EU & 2015/863): 2023 | Our products, demonstrate full adherence to the regulatory stipulations of the EU Directive 2011/65/EU (RoHS-II) and its corresponding delegated directive 2015/863 (RoHS-III). |
| WFD: 2023                                  | Compliant to Waste Framework Directive