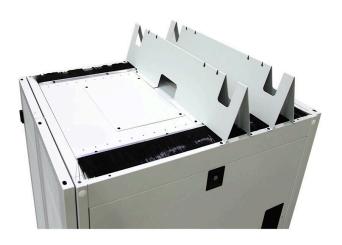

#### **Product Overview**

These new roof raceway trunking channels are created by installing a pair of these V shaped brackets onto the DCR Rack roof. There are pre-drilled holes in the centre of the roof running front to back, the outer side holes are installed using the self tapping screws supplied. They can be set in any position and pitch to create the raceway required.