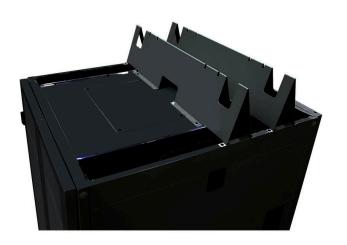

#### **Product Overview**

These new roof raceway trunking channels are created by installing a pair of these V shaped brackets onto the DCR Rack roof. There are pre-drilled holes in the centre of the roof running front to back, the outer side holes are installed using the self tapping screws supplied. They can be set in any position and pitch to create the raceway required.