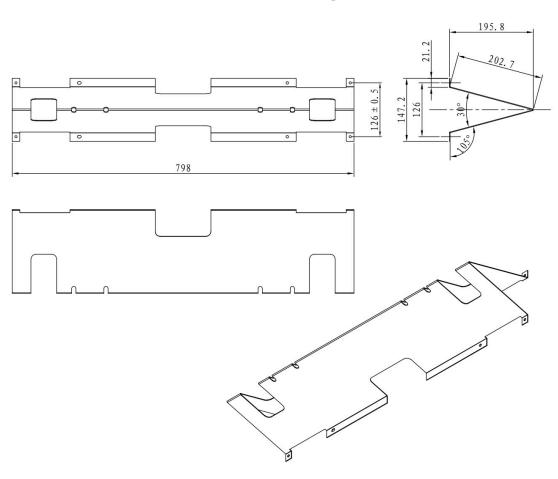

h |

X Only suitable for Environ DCR Rack

X Install in pre-drilled positions

#### **Product Overview**

These new roof raceway trunking channels are created by installing a pair of these V shaped brackets onto the DCR Rack roof. There are pre-drilled holes in the centre of the roof running front to back, the outer side holes are installed using the self tapping screws supplied. They can be set in any position and pitch to create the raceway required.

## **Product Specifications**

| Feature    | Values  |  |
|------------|---------|--|
| Model      | Bracket |  |
| Width      | 800 mm  |  |
| Material   | Metal   |  |
| Colour     | Black   |  |
| RAL-number | 9005    |  |

# Environ DCR800 Roof Raceway 800 mm Cable Management Pair Black

Item Code: 546-782-BK



# **Product drawing**



### **Standards**

| Applicable standard                        | Detail                                                                                                                                                                          |
|--------------------------------------------|---------------------------------------------------------------------------------------------------------------------------------------------------------------------------------|
| RoHS-II/-III (2011/65/EU & 2015/863): 2023 | Our products, demonstrate full adherence to the regulatory stipulations of the EU Directive 2011/65/EU (RoHS-II) and its corresponding delegated directive 2015/863 (RoHS-III). |
| WFD: 2023                                  | Compliant to Waste Framework Directive