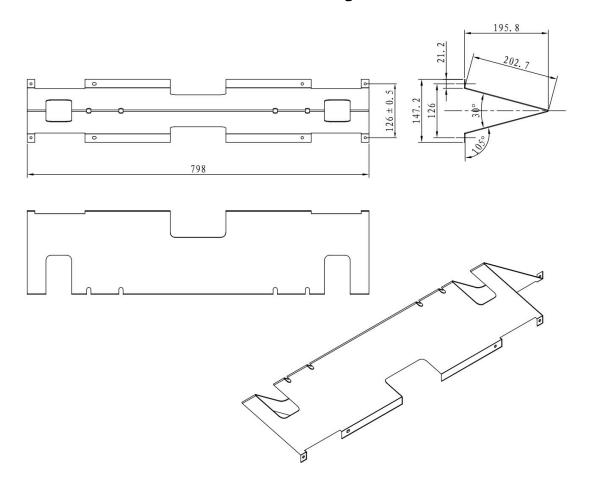

Item Code: 546-782-GY

**Product drawing** 

## **Product Overview**

These new roof raceway trunking channels are created by installing a pair of these V shaped brackets onto the DCR Rack roof. There are pre-drilled holes in the centre of the roof running front to back, the outer side holes are installed using the self tapping screws supplied. They can be set in any position and pitch to create the raceway required.