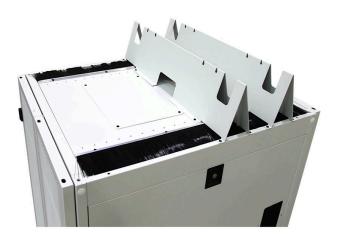

## **Product Overview**

These new roof raceway trunking channels are created by installing a pair of these V shaped brackets onto the DCR Rack roof. There are pre-drilled holes in the centre of the roof running front to back, the outer side holes are installed using the self tapping screws supplied. They can be set in any position and pitch to create the raceway required.

## **Product Specifications**

| Feature    | Values  |
|------------|---------|
| Model      | Bracket |
| Width      | 800 mm  |
| Material   | Metal   |
| Colour     | Grey    |
| RAL-number | 9002    |

## **Part Number Table**

| Part Number | Description                                                    |
|-------------|----------------------------------------------------------------|
| 546-782-BK  | Environ DCR800 Roof Raceway 800 mm Cable Management Pair Black |
| 546-782-GY  | Environ DCR800 Roof Raceway 800 mm Cable Management Pair Grey  |