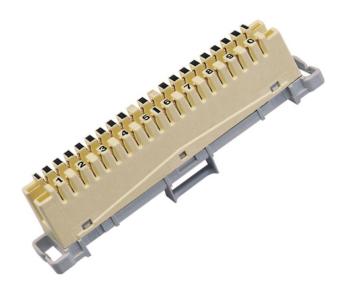

## Excel 10 Pair Terminal Disconnection Strip 237A Style

Item Code: 550-240

X 10 Pairs

X CIBSE TM65 Embodied Carbon: 0.386 kg CO2e

## **Product Overview**

Terminal Strips are used to join Multipair Telecom and Data Cables. They can be mounted in either 19" Sub Racks, in various sized Box Connections or Frames.

## **Product Specifications**

| Feature                   | Values           |
|---------------------------|------------------|
| Model                     | Connection strip |
| Connection type           | LSA Profile      |
| With strip code           | no               |
| Length                    | 123 mm           |
| Width                     | 22 mm            |
| Height                    | 39.5 mm          |
| Max. number of dual cores | 10 Pairs         |