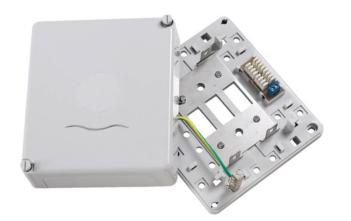

## **Product Overview**

The Excel 200 Series accepts standard 237A IDC Connection Strips. Full wire management features are built into the base and the cover provides ample knockouts for cable entry.

## **Product Specifications**

| Feature                               | Values              |
|---------------------------------------|---------------------|
| Model                                 | Distributor box     |
| Mounting method                       | Surface mounted     |
| LSA                                   | Yes (237A included) |
| Material                              | Plastic             |
| Colour                                | White               |
| Height                                | 143 mm              |
| Width                                 | 160 mm              |
| Depth                                 | 54.5 mm             |
| Number of mountable connection strips | 2                   |

#### **Part Number Table**

| Part Number | Description                                                                 |
|-------------|-----------------------------------------------------------------------------|
| 550-260     | Excel 2 Way (20 Pair) Connection Box Unloaded                               |
| 550-261     | Excel 2 Way (20 Pair) Connection Box Loaded with 2x 10 Pair Terminal Strips |
| 550-262     | Excel 3 Way (30 Pair) Connection Box Unloaded                               |
| 550-263     | Excel 3 Way (30 Pair) Connection Box Loaded with 3x 10 Pair Terminal Strips |