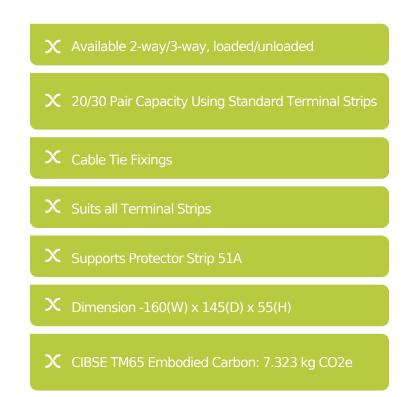

## **Product Specifications**

| Feature                               | Values              |
|---------------------------------------|---------------------|
| Model                                 | Distributor box     |
| Mounting method                       | Surface mounted     |
| LSA                                   | Yes (237A included) |
| Material                              | Plastic             |
| Colour                                | White               |
| Height                                | 143 mm              |
| Width                                 | 160 mm              |
| Depth                                 | 54.5 mm             |
| Number of mountable connection strips | 2                   |

#### **Part Number Table**

| Part Number | Description                                                                 |
|-------------|-----------------------------------------------------------------------------|
| 550-260     | Excel 2 Way (20 Pair) Connection Box Unloaded                               |
| 550-261     | Excel 2 Way (20 Pair) Connection Box Loaded with 2x 10 Pair Terminal Strips |
| 550-262     | Excel 3 Way (30 Pair) Connection Box Unloaded                               |
| 550-263     | Excel 3 Way (30 Pair) Connection Box Loaded with 3x 10 Pair Terminal Strips |