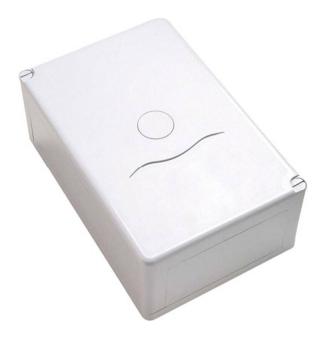

# Excel 5 Way Connection Box Type 251A

Item Code: 550-264

- X Suits All Terminal Strips
- X Internal Clearance 70mm
- X Dimensions 210 x 160 x 90mm
- X Supplied with 4 Jumper Rings
- X Supplied with Earth Post

#### **Product Overview**

A Plastic Enclosure fitted with either 5 Way Backmount Frame to allow the installation of 5 terminal Strips. The cover is secured by large head quick release screws

## **Product Specifications**

| Feature                               | Values              |
|---------------------------------------|---------------------|
| Model                                 | Distributor box     |
| Mounting method                       | Surface mounted     |
| LSA                                   | Yes (237A required) |
| Material                              | Plastic             |
| Colour                                | White               |
| Height                                | 210 mm              |
| Width                                 | 160 mm              |
| Depth                                 | 89.5 mm             |
| Number of mountable connection strips | 5                   |