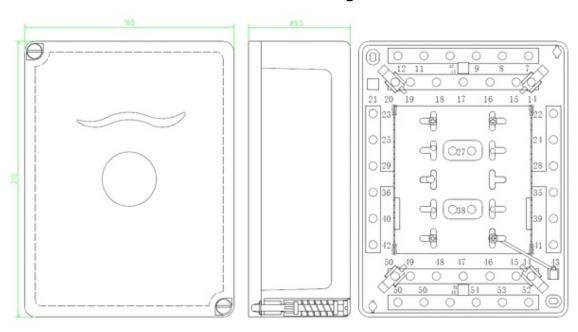

## **Product drawing**

## **Product Specifications**

| Feature                               | Values              |
|---------------------------------------|---------------------|
| Model                                 | Distributor box     |
| Mounting method                       | Surface mounted     |
| LSA                                   | Yes (237A required) |
| Material                              | Plastic             |
| Colour                                | White               |
| Height                                | 210 mm              |
| Width                                 | 160 mm              |
| Depth                                 | 89.5 mm             |
| Number of mountable connection strips | 5                   |