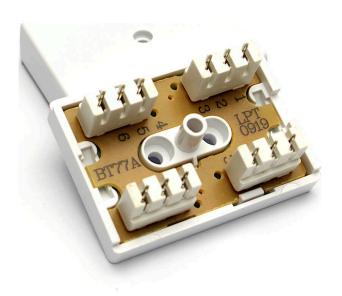

#### **Product Overview**

In Line Connection Boxes are used for connecting telephone extensions and for joining together different cable types. The Type 77A will connect up to 3 pairs and the Type 78A up to 4 pairs, each mount via 2 fixing screws.

## **Product Specifications**

| Feature                     | Values          |
|-----------------------------|-----------------|
| Number of connection points | 6               |
| Length                      | 23 mm           |
| Width                       | 56 mm           |
| Depth                       | 41 mm           |
| Mounting method             | Surface mounted |
| Type of inlet               | Cable           |
| Material                    | Plastic         |
| Colour                      | White           |
| With cover                  | yes             |
| Cover attachment            | Screwed         |