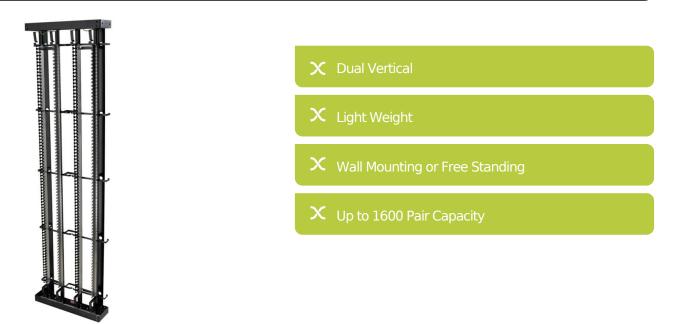

## **Product Overview**

Supplied as a dual distribution frame as standard the City 80 frame has the capacity for up to 1600 pairs when using 10 pair termination strips. The flexible design allows for mounting frames on the floor with or without the supplied legs - on the wall, or back to back.

### **Product Specifications**

| Feature                               | Values                    |
|---------------------------------------|---------------------------|
| Model                                 | Free standing distributor |
| With connecting lugs                  | yes                       |
| LSA                                   | Yes (237A required)       |
| Material                              | Steel                     |
| Height                                | 2248 mm                   |
| Width                                 | 570 mm                    |
| Depth                                 | 150 mm                    |
| Number of mountable connection strips | 160                       |