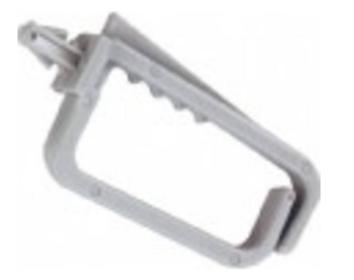

## Item Code: 550-400

- $\mathbf{X}$  Jumper rings
- Х Туре 37В

## **Product Overview**

Excel jumper rings help manage standard telephone wires within and across box connections

## **Part Number Table**

| Part Number | Description                                           |
|-------------|-------------------------------------------------------|
| 237A        | Excel 10 Pair Terminal/Disconnection Strip 237A       |
| 550-240     | Excel 10 Pair Terminal Disconnection Strip 237A Style |
| 550-400     | Excel Jumper Ring Type 37B                            |