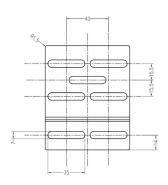

g CO2e

#### **Product Overview**

Excel Power Distribution Unit mounting brackets offer additional fixing options of the Excel PDU range. A pair of brackets and fixings are used to recess the Excel PDU to give the maximum width for equipment.

The brackets can be fitted to all Excel vertical Standard, Modular and Intelligent PDUs and do not add to the overall height. The fixing positions are slotted for flexibility and maybe used to mount the PDU parallel to the side panels or in other orientations to suit the particular installation.

### **Product Specifications**

| Feature  | Values      |
|----------|-------------|
| Model    | PDU Bracket |
| Material | Metal       |
| Colour   | Black       |

# Excel PDU Fixing Bracket (Pack of 2)

Item Code: 555-001



### **Product drawing**









### **Part Number Table**

| Part Number | Description                          |
|-------------|--------------------------------------|
| 555-001     | Excel PDU Fixing Bracket (Pack of 2) |

Excel is a world class premium performing end to end infrastructure solution designed, Manufactured, supported and delivered without compromise.



Contact us at sales@excel-networking.com

E&OE. Excel is a registered trade name of Mayflex Holdings Ltd.