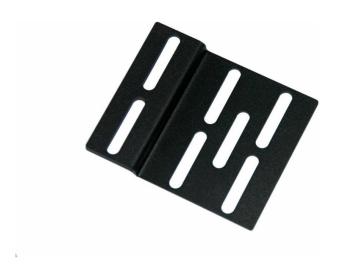

## Excel PDU Fixing Bracket (Pack of 2)

Item Code: 555-001

- X Supplied with fixings
- X Fits Standard, Modular & Intelligent PDUs
- X Pack of 2
- X 10 mm Recess
- X 25 years System Warranty
- X CIBSE TM65 Embodied Carbon: 1.056 kg CO2e

#### **Product Overview**

Excel Power Distribution Unit mounting brackets offer additional fixing options of the Excel PDU range. A pair of brackets and fixings are used to recess the Excel PDU to give the maximum width for equipment.

The brackets can be fitted to all Excel vertical Standard, Modular and Intelligent PDUs and do not add to the overall height. The fixing positions are slotted for flexibility and maybe used to mount the PDU parallel to the side panels or in other orientations to suit the particular installation.