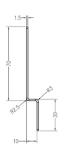

CO2e

#### **Product Overview**

Excel Power Distribution Unit mounting brackets offer additional fixing options of the Excel PDU range. A pair of brackets and fixings are used to recess the Excel PDU to give the maximum width for equipment.

The brackets can be fitted to all Excel vertical Standard, Modular and Intelligent PDUs and do not add to the overall height. The fixing positions are slotted for flexibility and maybe used to mount the PDU parallel to the side panels or in other orientations to suit the particular installation.

### **Product Specifications**

| Feature  | Values      |
|----------|-------------|
| Model    | PDU Bracket |
| Material | Metal       |
| Colour   | Black       |

# Excel PDU Fixing Bracket (Pack of 2)

Item Code: 555-001



### **Product drawing**









### **Part Number Table**

| Part Number | Description                          |
|-------------|--------------------------------------|
| 555-001     | Excel PDU Fixing Bracket (Pack of 2) |

Excel is a world class premium performing end to end infrastructure solution designed, Manufactured, supported and delivered without compromise.



Contact us at sales@excel-networking.com

E&OE. Excel is a registered trade name of Mayflex Holdings Ltd.