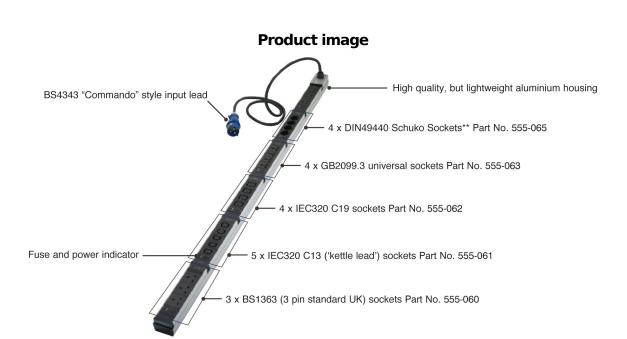

IEC320 C13 10AMP

sockets shown

IEC320 C19 16AMP sockets

GB2099.3 universal sockets

DIN49440 Schuko sockets\*\*

#### **Part Number Table**

| Part Number | Description                                              |
|-------------|----------------------------------------------------------|
| 555-050     | Excel Modular PDU B12496 Way Unloaded Housing 32A BS4343 |
| 555-053     | Excel Modular PDU 5 way unloaded housing, 32AMP BS4343   |
| 555-060     | Excel Modular PDU 3x UK BS1363 Socket                    |
| 555-061     | Excel Modular PDU 5x IEC320 C13 10A Socket               |
| 555-062     | Excel Modular PDU 4x IEC320 C19 16A Socket               |