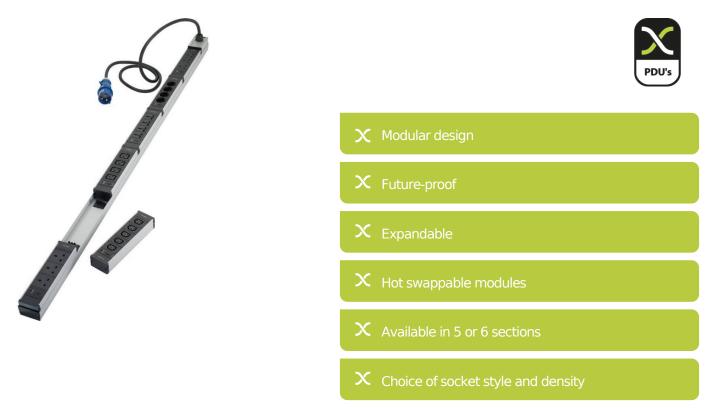

### **Product Overview**

The Excel range of modular power distribution strips introduces flexibility and design options which until now have not been available in products of this type. Core to the product range is a U shaped housing, manufactured from high quality, lightweight aluminium which is terminated with a PVC mains connection lead, with commando style and standard 3 pin plug options.

A range of socket modules are available which snap into this housing quickly, easily, and securely without the need for tooling.

The range of modules available enable users to mix and match socket styles to suit initial - and more importantly - changing connectivity or socket density requirements. Current 'standard' power distribution units offer little if any flexibility, meaning users have to install single style socket units, multiple units, or purchase power leads or converters to match equipment connectors with power strip sockets.