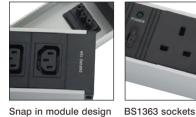

IEC320 C13 10AMP

sockets shown

IEC320 C19 16AMP sockets

GB2099.3 universal sockets

DIN49440 Schuko sockets\*\*

## Socket types

Item Code: 555-053