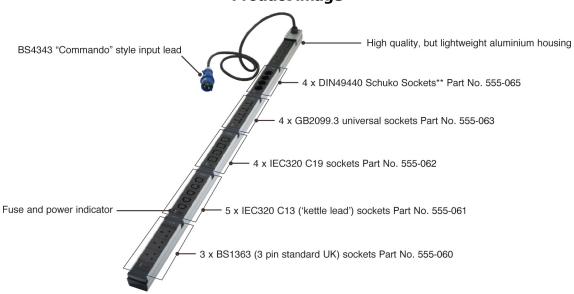

#### **Product Overview**

A range of socket modules for the Excel Modular PDUs which snap into the aluminum housing quickly, easily, and securely without the need for tooling.

The range of modules available enable users to mix and match socket styles to suit initial - and more importantly - changing connectivity or socket density requirements. Current 'standard' power distribution units offer little if any flexibility, meaning users have to install single style socket units, multiple units, or purchase power leads or converters to match equipment connectors with power strip sockets.

### **Socket types**

Snap in module design BS1363 sockets IEC320 C13 10AMP sockets shown

IEC320 C19 16AMP sockets

GB2099.3 universal

DIN49440 Schuko

#### **Part Number Table**

| Part Number | Description                                               |
|-------------|-----------------------------------------------------------|
| 555-050     | Excel Modular PDU B12496 Way Unloaded Housing 32 A BS4343 |
| 555-053     | Excel Modular PDU 5 way unloaded housing, 32AMP BS4343    |
| 555-060     | Excel Modular PDU 3x UK BS1363 Socket                     |
| 555-061     | Excel Modular PDU 5x IEC320 C13 10A Socket                |
| 555-062     | Excel Modular PDU 4x IEC320 C19 16A Socket                |