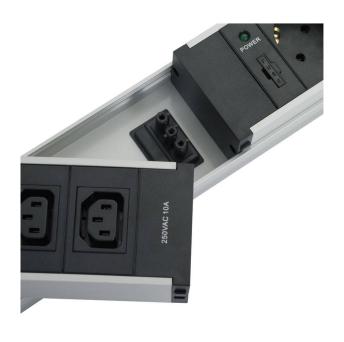

#### **Product Overview**

A range of socket modules for the Excel Modular PDUs which snap into the aluminum housing quickly, easily, and securely without the need for tooling.

The range of modules available enable users to mix and match socket styles to suit initial - and more importantly - changing connectivity or socket density requirements. Current 'standard' power distribution units offer little if any flexibility, meaning users have to install single style socket units, multiple units, or purchase power leads or converters to match equipment connectors with power strip sockets.

### **Socket types**

Snap in module design BS1363 sockets IEC320 C13 10AMP sockets shown

IEC320 C19 16AMP sockets

GB2099.3 universal

DIN49440 Schuko

## **Product image**