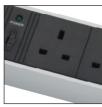

# Vi Droge

IEC320 C13 10AMP

sockets shown

Snap in module design BS1363 sockets

IEC320 C19 16AMP sockets

Socket types

GB2099.3 universal sockets

DIN49440 Schuko sockets\*\*