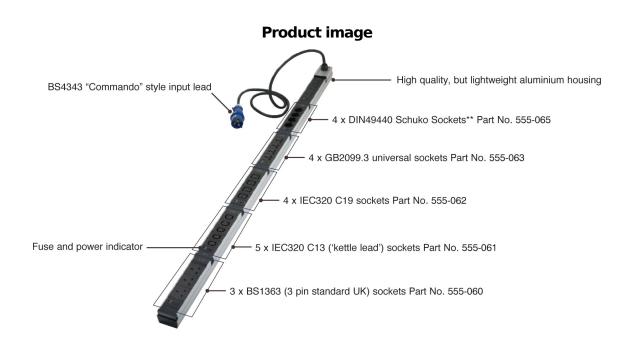

### **Product Overview**

A range of socket modules for the Excel Modular PDUs which snap into the aluminum housing quickly, easily, and securely without the need for tooling.

The range of modules available enable users to mix and match socket styles to suit initial - and more importantly - changing connectivity or socket density requirements. Current 'standard' power distribution units offer little if any flexibility, meaning users have to install single style socket units, multiple units, or purchase power leads or converters to match equipment connectors with power strip sockets.

# Vi Droge

IEC320 C13 10AMP

sockets shown

Snap in module design BS1363 sockets

IEC320 C19 16AMP sockets

Socket types

GB2099.3 universal sockets

DIN49440 Schuko sockets\*\*

### Part Number Table

| Part Number | Description                                              |
|-------------|----------------------------------------------------------|
| 555-050     | Excel Modular PDU B12496 Way Unloaded Housing 32A BS4343 |
| 555-053     | Excel Modular PDU 5 way unloaded housing, 32AMP BS4343   |
| 555-060     | Excel Modular PDU 3x UK BS1363 Socket                    |
| 555-061     | Excel Modular PDU 5x IEC320 C13 10A Socket               |
| 555-062     | Excel Modular PDU 4x IEC320 C19 16A Socket               |