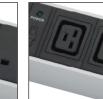

# Vi Droge

IEC320 C13 10AMP

sockets shown

Snap in module design BS1363 sockets

IEC320 C19 16AMP sockets

Socket types

GB2099.3 universal sockets

DIN49440 Schuko sockets\*\*