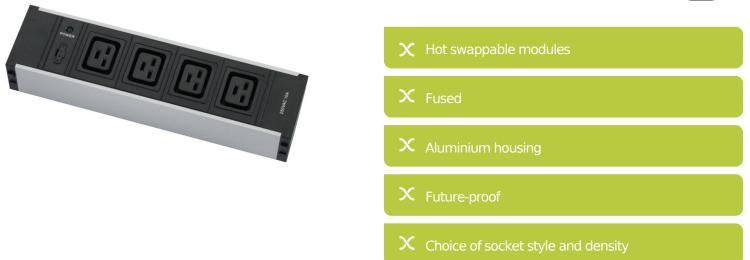

### **Product Overview**

A range of socket modules for the Excel Modular PDUs which snap into the aluminum housing quickly, easily, and securely without the need for tooling.

The range of modules available enable users to mix and match socket styles to suit initial - and more importantly - changing connectivity or socket density requirements. Current 'standard' power distribution units offer little if any flexibility, meaning users have to install single style socket units, multiple units, or purchase power leads or converters to match equipment connectors with power strip sockets.

### **Product Specifications**

| Feature Values   Mounting direction Vertical   Electrical connection Receptacle   Number of C19 socket outlets 4 |                              |            |
|------------------------------------------------------------------------------------------------------------------|------------------------------|------------|
| Electrical connection Receptacle                                                                                 | Feature                      | Values     |
|                                                                                                                  | Mounting direction           | Vertical   |
| Number of C19 socket outlets 4                                                                                   | Electrical connection        | Receptacle |
|                                                                                                                  | Number of C19 socket outlets | 4          |
| Supply voltage 250 V                                                                                             | Supply voltage               | 250 V      |
| Switchable no                                                                                                    | Switchable                   | no         |
| With LED indication yes                                                                                          | With LED indication          | yes        |
| With fuse yes                                                                                                    | With fuse                    | yes        |
| Ammeter no                                                                                                       | Ammeter                      | no         |

### Part Number Table

| Part Number | Description                                              |
|-------------|----------------------------------------------------------|
| 555-050     | Excel Modular PDU B12496 Way Unloaded Housing 32A BS4343 |
| 555-053     | Excel Modular PDU 5 way unloaded housing, 32AMP BS4343   |
| 555-060     | Excel Modular PDU 3x UK BS1363 Socket                    |
| 555-061     | Excel Modular PDU 5x IEC320 C13 10A Socket               |
| 555-062     | Excel Modular PDU 4x IEC320 C19 16A Socket               |