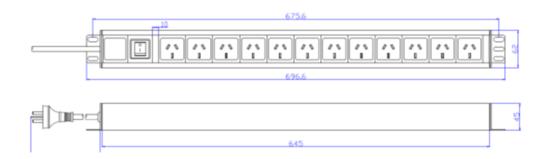

## **Part Number Table**

| Part Number | Description                                                |
|-------------|------------------------------------------------------------|
| 555-108     | Excel 8 Way Vert PDU 8x AS/NZS 3112 Socket PDU 3112 Plug   |
| 555-112     | Excel 12 Way Vert PDU 12x AS/NZS 3112 Socket PDU 3112 Plug |