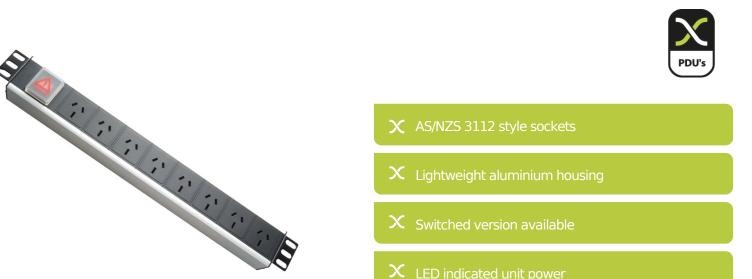

# Item Code: 555-108

- imes LED indicated unit power
- $\mathbf{X}$  External earth facility

## **Product Overview**

The Excel range of power distribution units are designed for installation and use within 19" networking cabinets and enclosures. Each unit comprises of a high-quality aluminium extruded housing into which up to 12 sockets are loaded. In this particular range, each socket is ?Australian? style, manufactured in accordance with the AS/NZS 3112 standard. The 3-metre input lead is terminated with a 10 Amp-rated 3 pin AS/NZS 3112 plug top.

The range of available units includes 19" horizontally mounted, higher density vertical mounted options. In the "switched" version the switch itself acts as the LED indicator.

#### **Product Specifications**

| Feature                          | Values                    |
|----------------------------------|---------------------------|
| Mounting dimension               | 19 inch                   |
| Mounting direction               | Vertical                  |
| Electrical connection            | Connecting cord with plug |
| Type of electric plug connection | AS/NZS 3 pin plugtop      |
| Cable length                     | 3 m                       |
| Number of other socket outlets   | 8                         |
| Width                            | 62 mm                     |
| Height                           | 482.6 mm                  |
| Depth                            | 45 mm                     |
| Switchable                       | yes                       |
| With LED indication              | yes                       |
|                                  |                           |