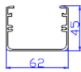

#### **Product Specifications**

| Feature                          | Values                    |
|----------------------------------|---------------------------|
| Mounting dimension               | 19 inch                   |
| Mounting direction               | Vertical                  |
| Electrical connection            | Connecting cord with plug |
| Type of electric plug connection | AS/NZS 3 pin plugtop      |
| Cable length                     | 3 m                       |
| Number of other socket outlets   | 8                         |
| Width                            | 62 mm                     |
| Height                           | 482.6 mm                  |
| Depth                            | 45 mm                     |
| Switchable                       | yes                       |
| With LED indication              | yes                       |
|                                  |                           |