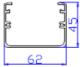

#### **Product Specifications**

| Feature                          | Values                    |
|----------------------------------|---------------------------|
| Mounting dimension               | 19 inch                   |
| Mounting direction               | Vertical                  |
| Electrical connection            | Connecting cord with plug |
| Type of electric plug connection | AS/NZS 3 pin plugtop      |
| Cable length                     | 3 m                       |
| Number of other socket outlets   | 8                         |
| Width                            | 62 mm                     |
| Height                           | 482.6 mm                  |
| Depth                            | 45 mm                     |
| Switchable                       | yes                       |
| With LED indication              | yes                       |
|                                  |                           |

# Item Code: 555-108

With mounting bracket

yes

**Product drawings** 