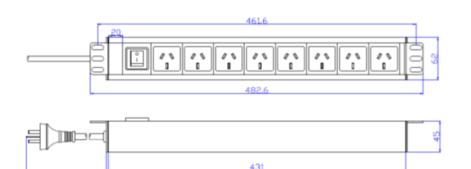

#### **Product Specifications**

| Feature                          | Values                    |
|----------------------------------|---------------------------|
| Mounting dimension               | 19 inch                   |
| Mounting direction               | Vertical                  |
| Electrical connection            | Connecting cord with plug |
| Type of electric plug connection | AS/NZS 3 pin plugtop      |
| Cable length                     | 3 m                       |
| Number of other socket outlets   | 8                         |
| Width                            | 62 mm                     |
| Height                           | 482.6 mm                  |
| Depth                            | 45 mm                     |
| Switchable                       | yes                       |
| With LED indication              | yes                       |
|                                  |                           |

# Item Code: 555-108

With mounting bracket

yes

**Product drawings** 