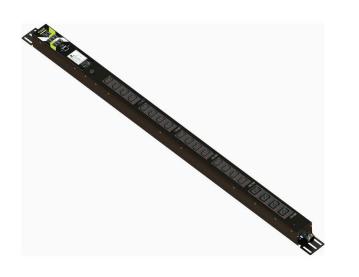

## **Product Overview**

The Excel INT3 Intelligent PDU is a UK manufactured energy monitoring PDU. It provides local and remote overall power monitoring with a high degree of accuracy along with individual socket monitoring and remote switching capabilities.

The Excel INT3 PDUs come as standard with C13 and C19 sockets powered by EN60309 Com16 or Com32 plugs in various combinations, available in both single-phase and three-phase configurations.

They can also be equipped with other socket types, including UK, angled UK (left or right), or Schuko sockets, for a maximum of 48 sockets per unit.

## **Product Specifications**

| Feature                          | Values                         |
|----------------------------------|--------------------------------|
| Mounting direction               | Vertical                       |
| Type of electric plug connection | 32 Amp - EN6039 Style (BS4343) |

| Cable length                 | 3 m    |
|------------------------------|--------|
| Number of C13 socket outlets | 16     |
| Number of C19 socket outlets | 4      |
| SNMP                         | yes    |
| Display                      | yes    |
| Evaluation                   | Remote |
| With mounting bracket        | yes    |

## **Part Number Table**

| Part Number                         | Description                                       |
|-------------------------------------|---------------------------------------------------|
| 555-1V-<br>COM32-INT3-16C13-4C19-3B | Excel VT 1P PDU 16xC13 4xC19 INT3 32A Comm 3 m BF |