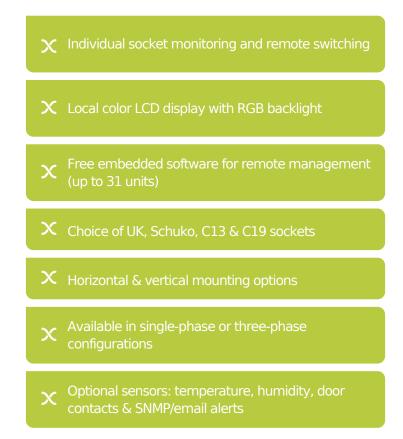

## **Product Overview**

The Excel INT3 Intelligent PDU is a UK manufactured energy monitoring PDU. It provides local and remote overall power monitoring with a high degree of accuracy along with individual socket monitoring and remote switching capabilities.

The Excel INT3 PDUs come as standard with C13 and C19 sockets powered by EN60309 Com16 or Com32 plugs in various combinations, available in both single-phase and three-phase configurations.

They can also be equipped with other socket types, including UK, angled UK (left or right), or Schuko sockets, for a maximum of 48 sockets per unit.

The Excel Intelligent PDUs also feature environmental ports for connecting temperature and humidity sensors, water detection cables, or door sensors. They can even be linked to electronic access control handles on your data center racks.

For multi-unit deployments, PDUs can be daisy-chained with up to 32 devices monitored from a single IP address using a master PDU. This master comes with free software, allowing remote monitoring via a user-friendly HTML browser interface with secure login.

All PDUs are fitted with an RGB backlight LCD display, providing real-time power usage across all connected devices. You can also set up SNMP and email alerts for critical parameters to ensure proactive monitoring.