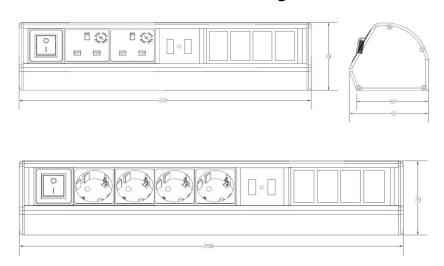

d to each PDU. The power leads are supplied separately to ensure that the correct length is selected.

### **Product Specifications**

| Feature                     | Values           |
|-----------------------------|------------------|
| Model                       | Surface mounting |
| Shape                       | Rectangular      |
| Material                    | Aluminium        |
| Colour                      | Silver           |
| Length                      | 166 mm           |
| Width                       | 78 mm            |
| Height                      | 91 mm            |
| Number of UK BS1363 sockets | 2                |
|                             |                  |

# Excel Desktop Power Distribution Unit - 2x UK Sockets

Item Code: 555-270



## **Product drawing**



### **Standards**

| Applicable standard                        | Detail                                                                                                                                                                          |
|--------------------------------------------|---------------------------------------------------------------------------------------------------------------------------------------------------------------------------------|
| RoHS-II/-III (2011/65/EU & 2015/863): 2023 | Our products, demonstrate full adherence to the regulatory stipulations of the EU Directive 2011/65/EU (RoHS-II) and its corresponding delegated directive 2015/863 (RoHS-III). |
| WFD: 2023                                  | Compliant to Waste Framework Directive