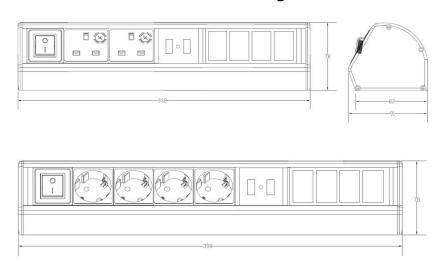

the correct length is selected.

### **Product Specifications**

| Feature                          | Values           |
|----------------------------------|------------------|
| Model                            | Surface mounting |
| Shape                            | Rectangular      |
| Material                         | Aluminium        |
| Colour                           | Silver           |
| Length                           | 282 mm           |
| Width                            | 78 mm            |
| Height                           | 91 mm            |
| Number of UK BS1363 sockets      | 2                |
| Number of empty module positions | 4x 6c            |

# Excel Desktop Power Distribution Unit - 2x UK Sockets 4x 6C Aperture

Item Code: 555-272



## **Product drawing**



### **Standards**

| Applicable standard                        | Detail                                                                                                                                                                          |
|--------------------------------------------|---------------------------------------------------------------------------------------------------------------------------------------------------------------------------------|
| RoHS-II/-III (2011/65/EU & 2015/863): 2023 | Our products, demonstrate full adherence to the regulatory stipulations of the EU Directive 2011/65/EU (RoHS-II) and its corresponding delegated directive 2015/863 (RoHS-III). |
| WFD: 2023                                  | Compliant to Waste Framework Directive