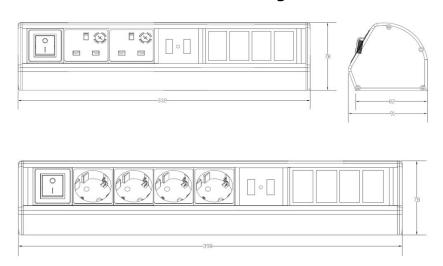

length is selected.

## **Product Specifications**

| Feature                          | Values           |
|----------------------------------|------------------|
| Model                            | Surface mounting |
| Shape                            | Rectangular      |
| Material                         | Aluminium        |
| Colour                           | Silver           |
| Length                           | 332 mm           |
| Width                            | 78 mm            |
| Height                           | 91 mm            |
| Number of UK BS1363 sockets      | 2                |
| Number of empty module positions | 4x 6c            |

# Excel Desktop Power Distribution Unit - 2x UK Sockets 2x USB power 4x 6C Aperture

Item Code: 555-275



## **Product drawing**



### **Standards**

| Applicable standard                        | Detail                                                                                                                                                                          |
|--------------------------------------------|---------------------------------------------------------------------------------------------------------------------------------------------------------------------------------|
| RoHS-II/-III (2011/65/EU & 2015/863): 2023 | Our products, demonstrate full adherence to the regulatory stipulations of the EU Directive 2011/65/EU (RoHS-II) and its corresponding delegated directive 2015/863 (RoHS-III). |
| WFD: 2023                                  | Compliant to Waste Framework Directive