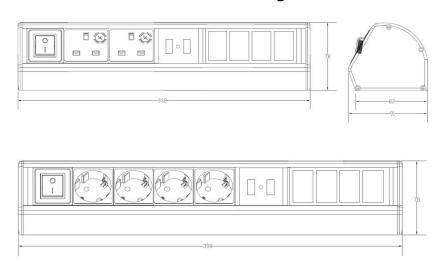

length is selected.

## **Product Specifications**

| Feature                          | Values           |
|----------------------------------|------------------|
| Model                            | Surface mounting |
| Shape                            | Rectangular      |
| Material                         | Aluminium        |
| Colour                           | Silver           |
| Length                           | 436 mm           |
| Width                            | 78 mm            |
| Height                           | 91 mm            |
| Number of UK BS1363 sockets      | 4                |
| Number of empty module positions | 4x 6c            |

# Excel Desktop Power Distribution Unit - 4x UK Sockets 2x USB power 4x 6C Aperture

Item Code: 555-276



## **Product drawing**



### **Standards**

| Applicable standard                        | Detail                                                                                                                                                                          |
|--------------------------------------------|---------------------------------------------------------------------------------------------------------------------------------------------------------------------------------|
| RoHS-II/-III (2011/65/EU & 2015/863): 2023 | Our products, demonstrate full adherence to the regulatory stipulations of the EU Directive 2011/65/EU (RoHS-II) and its corresponding delegated directive 2015/863 (RoHS-III). |
| WFD: 2023                                  | Compliant to Waste Framework Directive