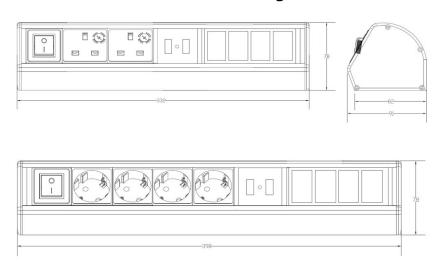

correct length is selected.

### **Product Specifications**

| Feature                          | Values           |
|----------------------------------|------------------|
| Model                            | Surface mounting |
| Shape                            | Rectangular      |
| Material                         | Aluminium        |
| Colour                           | Silver           |
| Length                           | 296 mm           |
| Width                            | 78 mm            |
| Height                           | 91 mm            |
| Number of Schuko socket outlets  | 4                |
| Number of empty module positions | 2x 6c            |

# Excel Desktop Power Distribution Unit - 4x Schuko Sockets 2x 6C Aperture

Item Code: 555-283



## **Product drawing**



### **Standards**

| Applicable standard                        | Detail                                                                                                                                                                          |
|--------------------------------------------|---------------------------------------------------------------------------------------------------------------------------------------------------------------------------------|
| RoHS-II/-III (2011/65/EU & 2015/863): 2023 | Our products, demonstrate full adherence to the regulatory stipulations of the EU Directive 2011/65/EU (RoHS-II) and its corresponding delegated directive 2015/863 (RoHS-III). |
| WFD: 2023                                  | Compliant to Waste Framework Directive