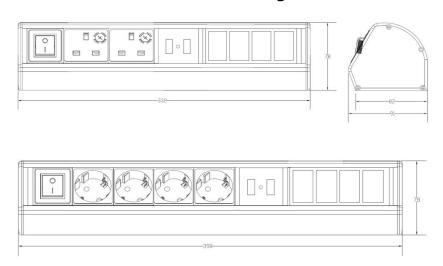

### **Product Specifications**

| Feature                          | Values           |
|----------------------------------|------------------|
| Model                            | Surface mounting |
| Shape                            | Rectangular      |
| Material                         | Aluminium        |
| Colour                           | Silver           |
| Length                           | 314 mm           |
| Width                            | 78 mm            |
| Height                           | 91 mm            |
| Number of Schuko socket outlets  | 2                |
| Number of USB connections        | 2                |
| Number of empty module positions | 4x 6c            |
|                                  |                  |

## **Product drawing**