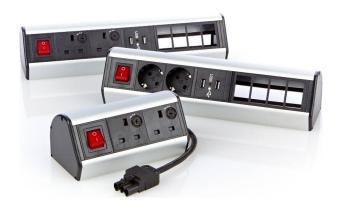

## Excel Desktop Power Distribution Unit - 2x Schuko Sockets 2x USB Power 4x 6C Aperture

Item Code: 555-285

- X Desktop Mounting
- X USB Power Option
- Power cord sold separately (available in 2/3/5 metres)
- X Optional 6c Apertures
- X Illuminated Master Power Switch

### **Product Overview**

Excel Desktop Power Distribution Units offer a convenient addition to the work place. They are supplied in a stylish anodised aluminium outer casing and they are easily fitted to the desktop with the supplied clamps.

With the option of the 6c Apertures and the USB power points, they increase the flexibility of any work area for the resident or casual occupant. The USB outlets supply up to 2.1 Amps permitting phones and tablets to be charged.

An illuminated master power switch is fitted to each PDU. The power leads are supplied separately to ensure that the correct length is selected.