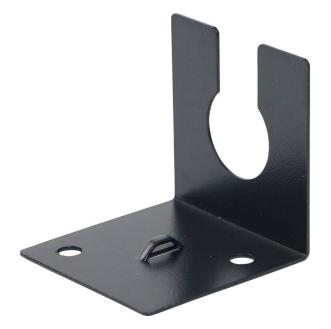

#### **Product Overview**

L' Brackets are available to fix the other end of flexible conduit to the floor slab.

#### **Product Specifications**

| Feature           | Values     |
|-------------------|------------|
| Material          | Metal      |
| Type of fastening | Screw hole |
| Outer diameter    | 25 mm      |