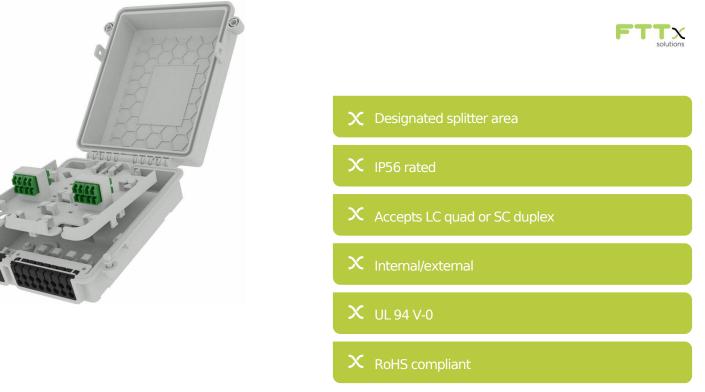

#### **Product Overview**

The Encasa range of fibre distribution points have been designed to fit within the FTTx network. These enclosures can be aerial or wall mounted. Made from 100% virgin UL 94 V-0 rated material, UV stable and are IP56 rated, allowing them to be used in both internal and external applications. This Encasa fibre distribution point accommodates 16 fibres (using LC connections) or 8 fibres (using SC connections).

Flexibility is increased through the option to use the enclosure for traditional splicing of cables with a capacity of 24 fibres and the installation of pre-terminated cables via the split gland cable exit points that accept both flat and round cable. The use of splitters is also possible with mounting positions for up to 4 units found on the underside of the adaptor tray.

Blown fibre installations can also be accommodated, with a dedicated gas seal holder housed within the cable storage area in the base of the enclosure. Each enclosure comes pre-loaded with APC adaptors and splitters.

## Additional specifications

| Features                                        | Values                                                  |
|-------------------------------------------------|---------------------------------------------------------|
| Maximum number of fibres                        | 8 SC or 16 LC                                           |
| Maximum number of splices                       | 24                                                      |
| Adaptor type                                    | SC simplex or LC quad                                   |
| Maximum number of adaptor positions             | 4                                                       |
| IP rating                                       | IP56 (suitable for internal and external installations) |
| UV stable                                       | Yes                                                     |
| Material                                        | ABS + PC                                                |
| UL94-V0                                         | Yes                                                     |
| Colour (Other colours available subject to MOQ) | Light Grey (RAL 7035) or black (RAL 9005)               |
| Dimensions (mm)                                 | 193 mm H x 155 mm W x 77 mm D                           |
|                                                 |                                                         |