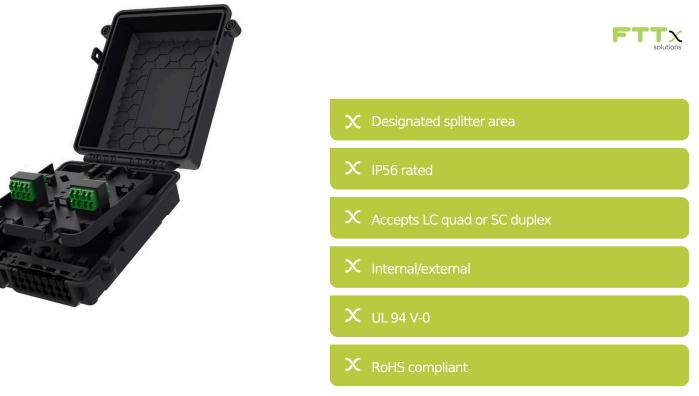

#### **Product Overview**

The Encasa range of fibre distribution points have been designed to fit within the FTTx network. These enclosures can be aerial or wall mounted. Made from 100% virgin UL 94 V-0 rated material, UV stable and are IP56 rated, allowing them to be used in both internal and external applications. This Encasa fibre distribution point accommodates 16 fibres (using LC connections) or 8 fibres (using SC connections).

Flexibility is increased through the option to use the enclosure for traditional splicing of cables with a capacity of 24 fibres and the installation of pre-terminated cables via the split gland cable exit points that accept both flat and round cable. The use of splitters is also possible with mounting positions for up to 4 units found on the underside of the adaptor tray.

Blown fibre installations can also be accommodated, with a dedicated gas seal holder housed within the cable storage area in the base of the enclosure. Each enclosure comes pre-loaded with APC adaptors and splitters.

#### **Product Specifications**

| Feature           | Values  |
|-------------------|---------|
| Surface mounted   | yes     |
| Type of connector | LCA/SCA |
| With couplers     | yes     |