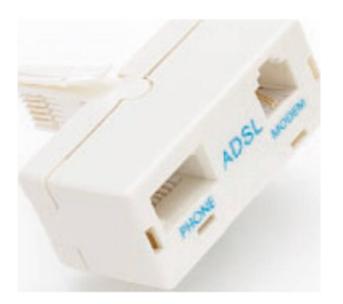

#### **Product Overview**

Excel ADSL Microfilter - RJ11 and LJU ports P/No ADE-F. The ADSL Micro Filter allows you to run both a phone and ADSL modem from the same telephone socket.

#### **Product Specifications**

| Feature                      | Values          |
|------------------------------|-----------------|
| Connection 1                 | ВТ              |
| Connection type connection 1 | Plug (Male)     |
| Connection 2                 | BT + RJ11       |
| Connection type connection 2 | Socket (Female) |