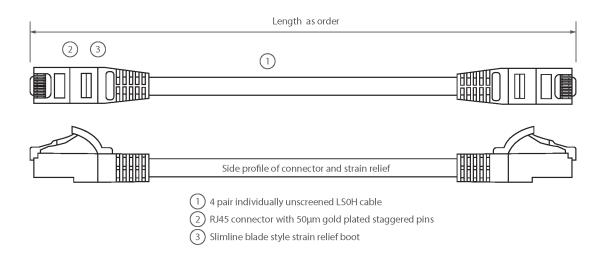

### **Product drawing**

#### **Product Overview**

Excel Category 5e F/UTP Patch Leads are manufactured and tested to ISO11801 Category 5e and EIA/TIA 568 standards.

Each cable consists of 8 colour coded stranded 24AWG conductors twisted together to form 4 pairs with varying lay lengths. Cables are fitted with plastic strain relief boots, for applications that may require continuous patching or a degree of stress relief applied.