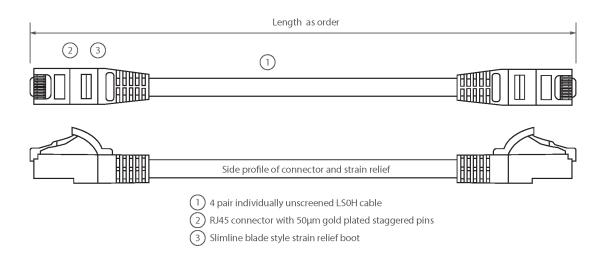

### **Product drawing**

#### **Product Overview**

Excel Category 5e F/UTP Patch Leads are manufactured and tested to ISO11801 Category 5e and EIA/TIA 568 standards.

Each cable consists of 8 colour coded stranded 24AWG conductors twisted together to form 4 pairs with varying lay lengths. Cables are fitted with plastic strain relief boots, for applications that may require continuous patching or a degree of stress relief applied.