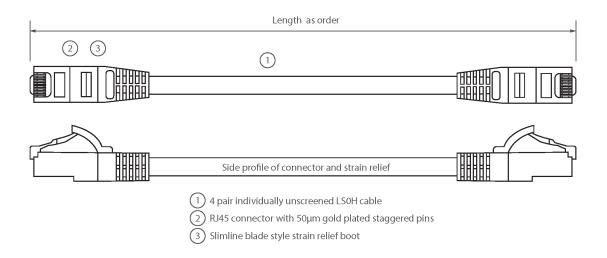

relief applied.

### **Product Specifications**

| Feature                        | Values     |
|--------------------------------|------------|
| Cable type                     | U/UTP      |
| Category                       | 5E         |
| Length                         | 0.5 m      |
| Type of connector connection 1 | RJ45 8(8)  |
| Type of connector connection 2 | RJ45 8(8)  |
| Outer sheath colour            | Red        |
| Strain relief boot             | Moulded-on |
| Lockable                       | no         |
| Strain relief boot colour      | Red        |

Item Code: BB0.5MPLRD



| Flame retardant version | yes |
|-------------------------|-----|
| Cable construction      | 1x4 |
| AWG-size                | 24  |
| Pin assignment          | 1:1 |

### **Product drawing**



#### **Standards**

| Applicable standard            | Detail                                                                                                                                                                                                             |
|--------------------------------|--------------------------------------------------------------------------------------------------------------------------------------------------------------------------------------------------------------------|
| ISO/IEC 11801-1:2017           | Information technology - Generic cabling for customer premises: Part 1 General Requirements                                                                                                                        |
| EN 50173-1:2018                |