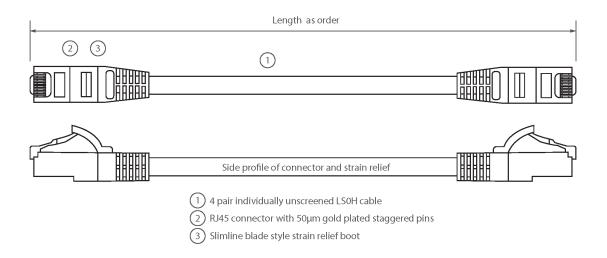

### **Product drawing**

#### **Product Overview**

Excel Category 5e U/UTP Patch Leads are manufactured and tested to ISO11801 Category 5e and EIA/TIA 568 standards.

Each cable consists of 8 colour coded stranded 24AWG conductors twisted together to form 4 pairs with varying lay lengths. Cables are fitted with plastic strain relief boots, for applications that may require continuous patching or a degree of stress relief applied.

Item Code: BB0.75MPLBK

- X Cat5e compliant
- X Independently verified, T568B wiring
- X Supports Gigabit ethernet
- X Choice of colours, individually packaged
- X Blade style 'slimline' moulded strain relief boot with clip protector
- X LS0H outer sheath
- X CIBSE TM65 Embodied Carbon: 0.177 kg CO2e