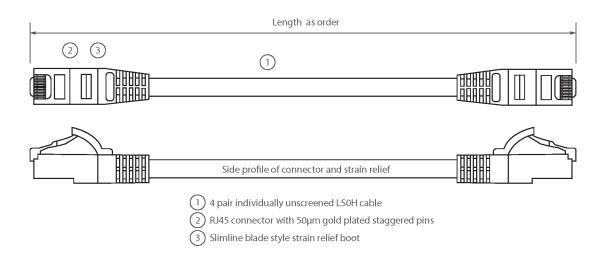

### **Product drawing**

#### **Product Overview**

Excel Category 5e U/UTP Patch Leads are manufactured and tested to ISO11801 Category 5e and EIA/TIA 568 standards.

Each cable consists of 8 colour coded stranded 24AWG conductors twisted together to form 4 pairs with varying lay lengths. Cables are fitted with plastic strain relief boots, for applications that may require continuous patching or a degree of stress relief applied.