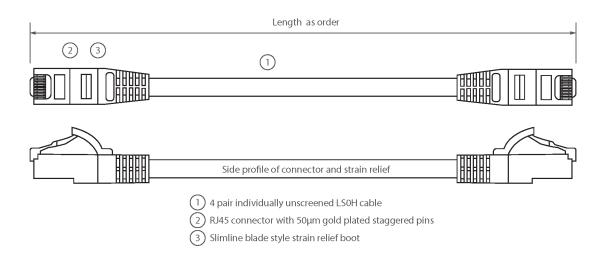

### **Product drawing**

#### **Product Overview**

Excel Category 5e U/UTP Patch Leads are manufactured and tested to ISO11801 Category 5e and EIA/TIA 568 standards.

Each cable consists of 8 colour coded stranded 24AWG conductors twisted together to form 4 pairs with varying lay lengths. Cables are fitted with plastic strain relief boots, for applications that may require continuous patching or a degree of stress relief applied.