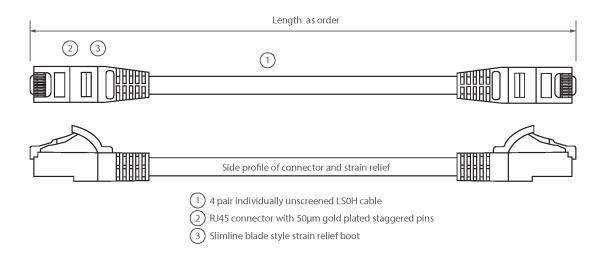

### **Product drawing**

#### **Product Overview**

Excel Category 5e U/UTP Patch Leads are manufactured and tested to ISO11801 Category 5e and EIA/TIA 568 standards.

Each cable consists of 8 colour coded stranded 24AWG conductors twisted together to form 4 pairs with varying lay lengths. Cables are fitted with plastic strain relief boots, for applications that may require continuous patching or a degree of stress relief applied.